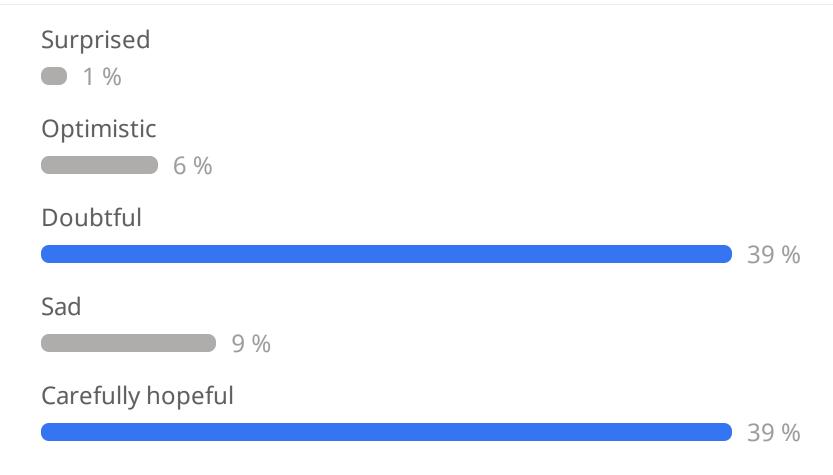

# Select the emoticon reflecting your current feeling when thinking about PFAS and the situation in soil (1/2)

## Select the emoticon reflecting your current feeling when thinking about PFAS and the situation in soil (2/2)

Angry

5 %