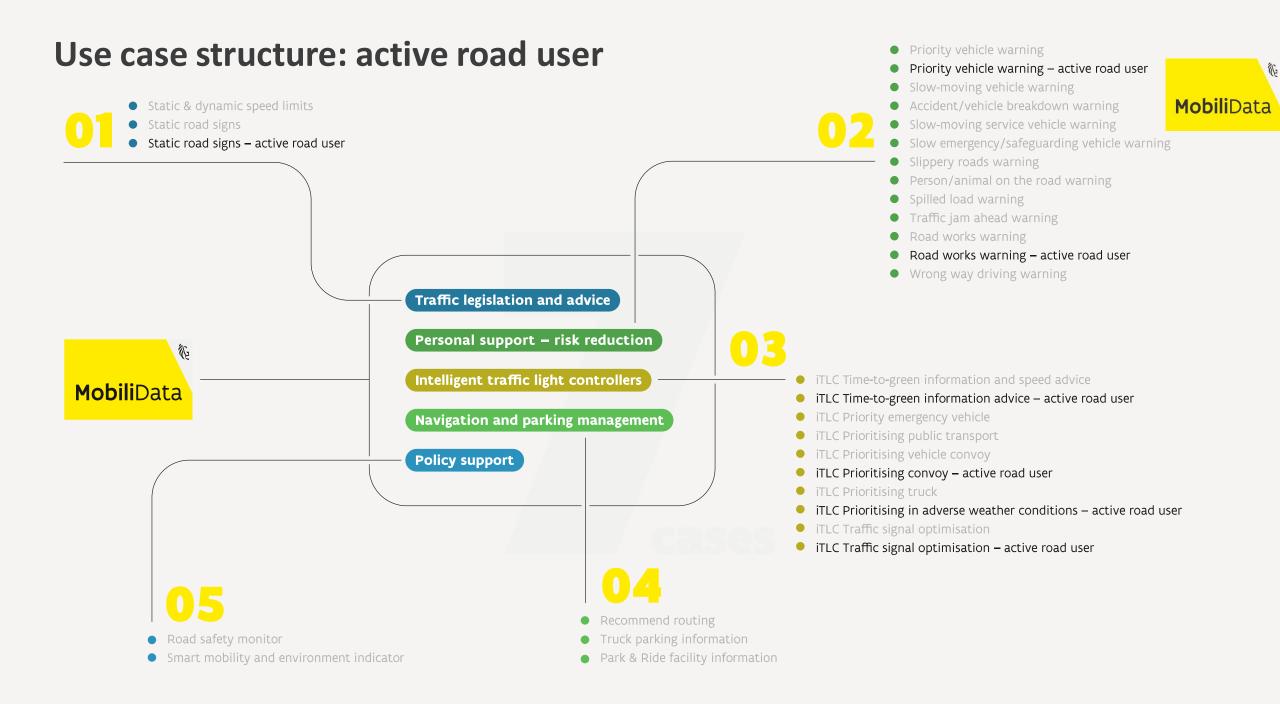

# Active road users and connected traffic lights

cTLC prioritising convoy

cTLC traffic signal optimization

cTLC prioritising in adverse weather conditions