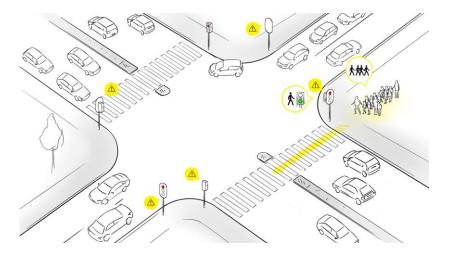

# Active road users and connected traffic lights

cTLC prioritising convoy

cTLC traffic signal optimization

cTLC prioritising in adverse weather conditions