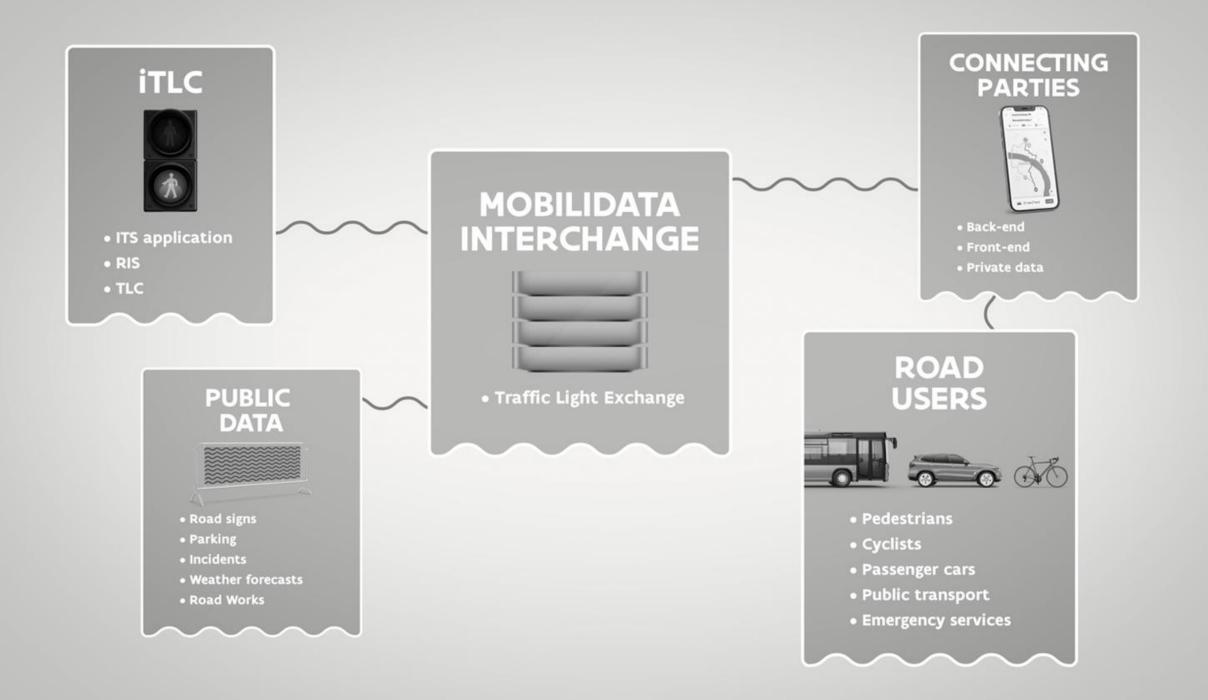

rte





This program is co-financed by Connecting Europe Facility (CEF)



2019-2024









| GOALS         |                  |                 |
|---------------|------------------|-----------------|
| safer traffic | smoother traffic | lower emissions |
|               |                  |                 |

Partners:



# Mission Statement

Mobilidata

Realise a positive contribution in Flanders in relation to



By implementing a sustainable digital datainfrastructure and the stimulation of the use thereof within innovative applications



### **Innovative solutions**

4 domains





Roll-out of C-ITS applications with intelligent traffic light control systems



Roll-out other C-ITS applications



R&D next-gen smart mobility applications



Public policy supporting applications







# Active road users and connected traffic lights

cTLC prioritising convoy



cTLC traffic signal optimization



cTLC prioritising in adverse weather conditions





# MobiliData

#### Main needs

- Data is scattered and not accessible
- Data isn't gathered in consistent way -> lack of standardisation
- Data is not representative
- Data is of poor quality
- Duplication of efforts
- Privacy concerns
- Lack of more cyclist detection systems
- Who is and isn't cycling?



This program is possible thanks to the finnci a support of Vlaio





#### Want to know more?

# www.mobilidata.be/en

mobilidata@imec.be