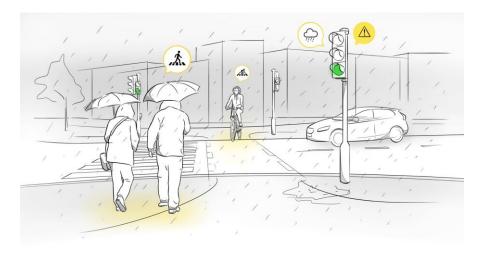

# Active road users and connected traffic lights

cTLC prioritising convoy

cTLC traffic signal optimization

cTLC prioritising in adverse weather conditions