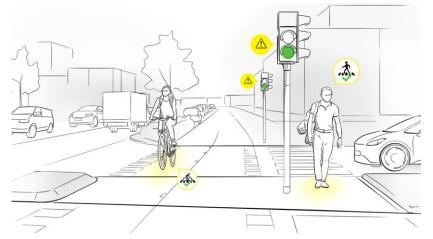

# Active road users and connected traffic lights

cTLC prioritising convoy

cTLC traffic signal optimization

cTLC prioritising in adverse weather conditions