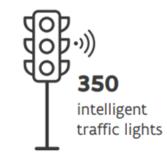

# Active road users and connected traffic lights

cTLC prioritising convoy

cTLC traffic signal optimization

cTLC prioritising in adverse weather conditions