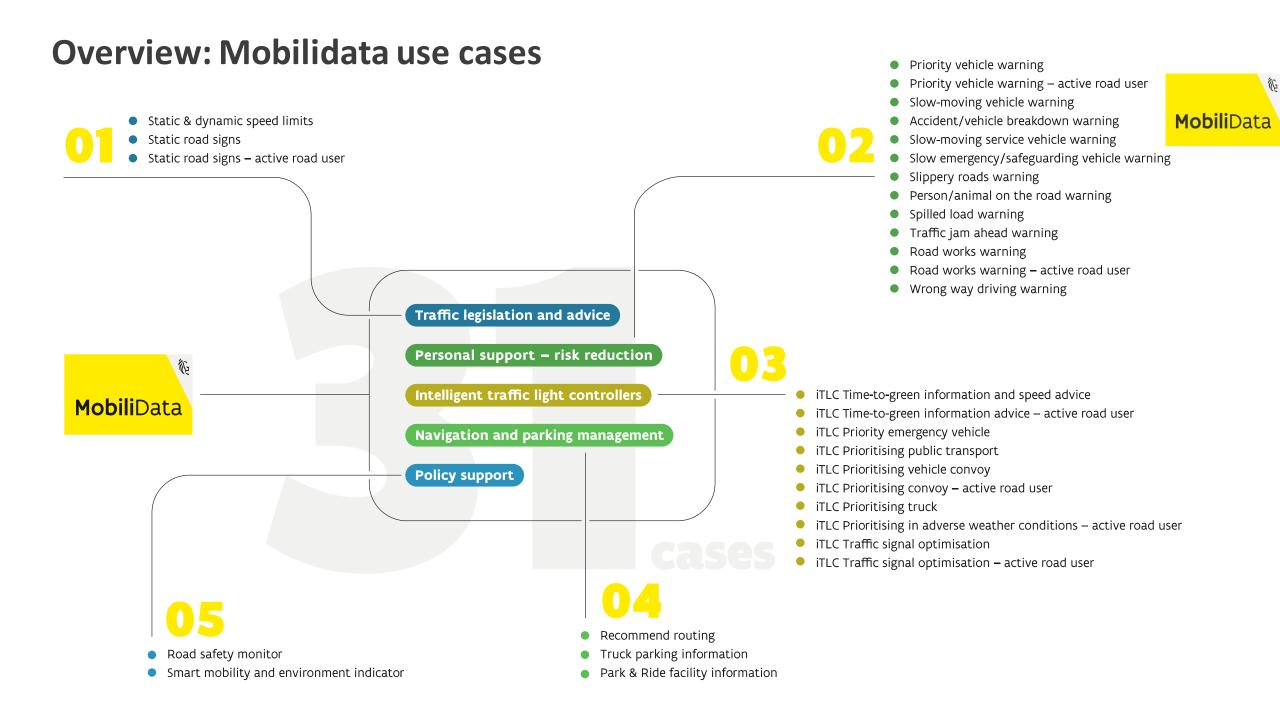

### **Innovative solutions**

4 domains

Roll-out of C-ITS applications with intelligent traffic light control systems

Roll-out other C-ITS applications

R&D next-gen smart mobility applications

Public policy supporting applications